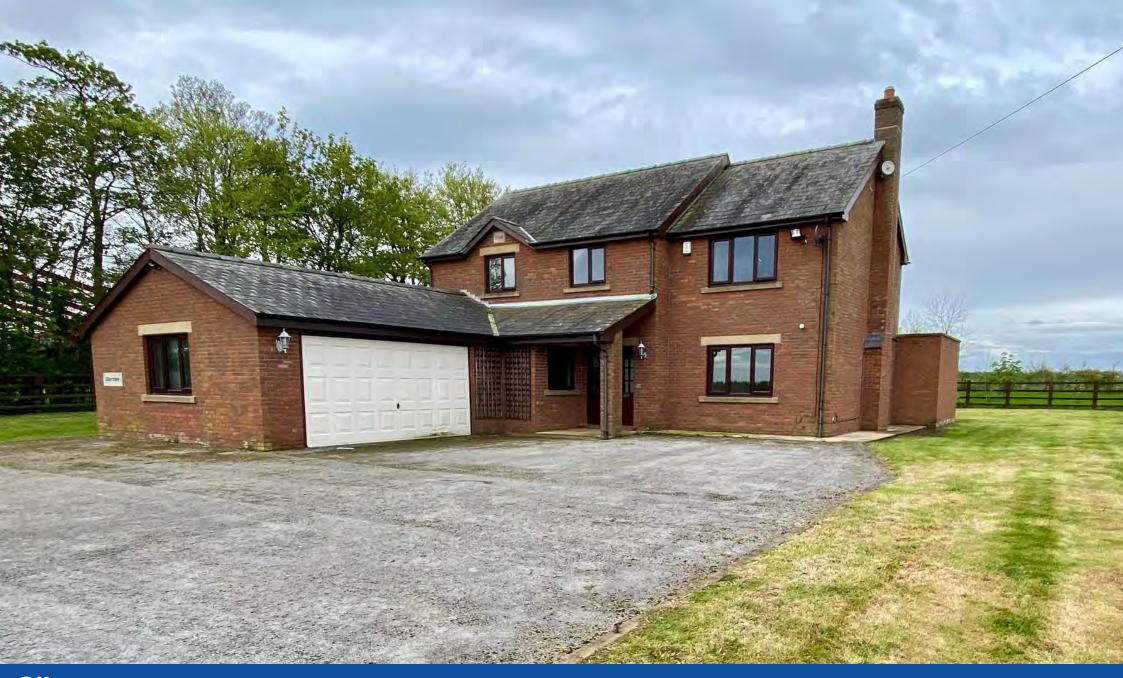

# Silverstone

Salwick Road Wharles Preston PR4 3SN

Asking Rent £2000 p.c.m

A detached three double bedroom with master ensuite country house with three reception rooms, downstairs shower room, fully fitted kitchen plus integral double garage set in a generous plot with gardens to front side and rear and ample car parking.

# OUTSIDE

Private gardens to front, side and rear overlooking fields. Extensive flagged patio to rear. Private driveway providing off road car parking and access to integral garage.