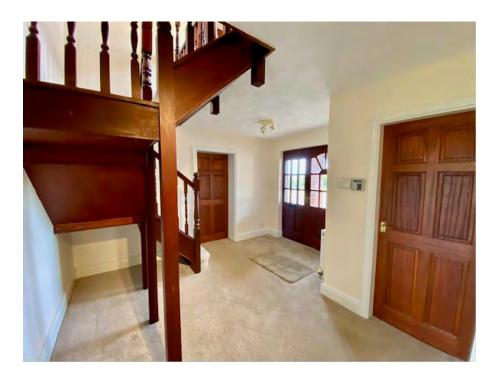

# Ground Floor

Entrance Hallway 5.19m x 2.61m plus 2.19m x 1.05m Stairs first floor. Downstairs WC

Lounge 6.16 m x 3.96 m Open fire. Double opening French doors leading to rear patio.

Sitting Room 3.81m x 3.02m Double French doors leading to rear patio.