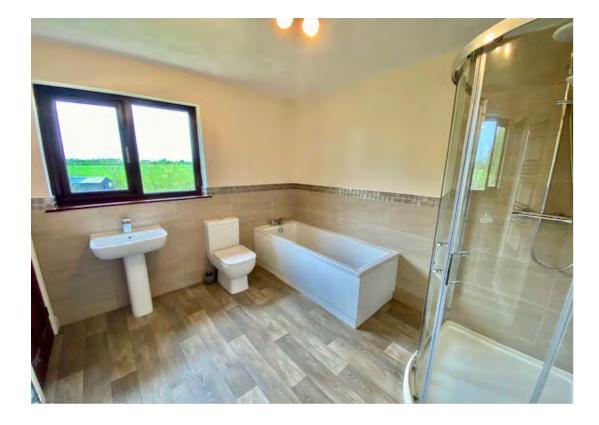

Bedroom 2 3.73m x 3.39m Double bedroom to front.

Bedroom 3 3.73m x 3.36m Double bedroom to rear.

Family Bathroom 3.04m x 2.63m Comprises bath, shower cubicle, low flush WC, wash hand basin. Chrome ladder radiator. Fitted linen cupboard. Integral Double Garage 6m x 5.87m plus 3.42m x 0.93m