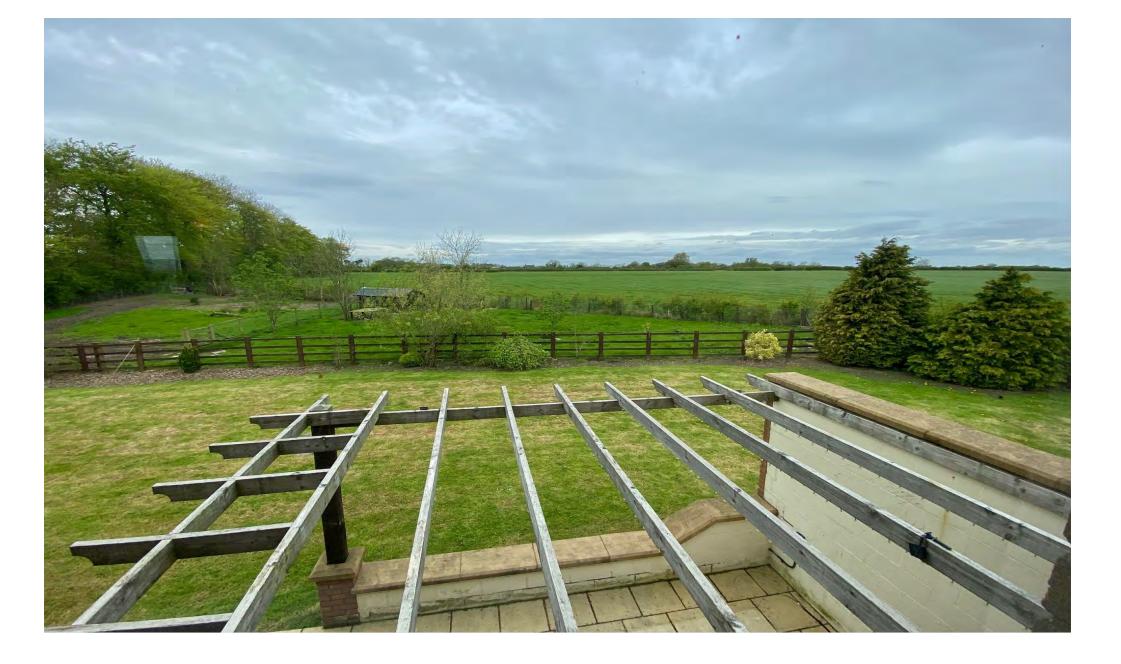

# OUTSIDE

Private gardens to front, side and rear overlooking fields. Extensive flagged patio to rear. Private driveway providing off road car parking and access to integral garage.