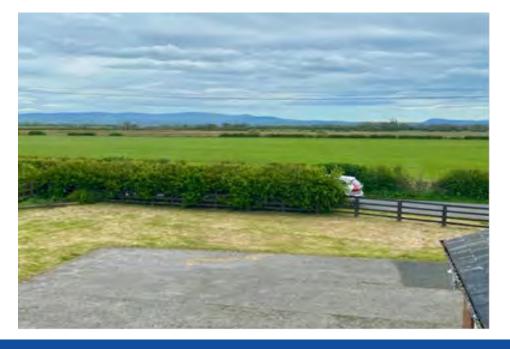

# OUTSIDE

Private gardens to front, side and rear overlooking fields. Extensive flagged patio to rear. Private driveway providing off road car parking and access to integral garage.