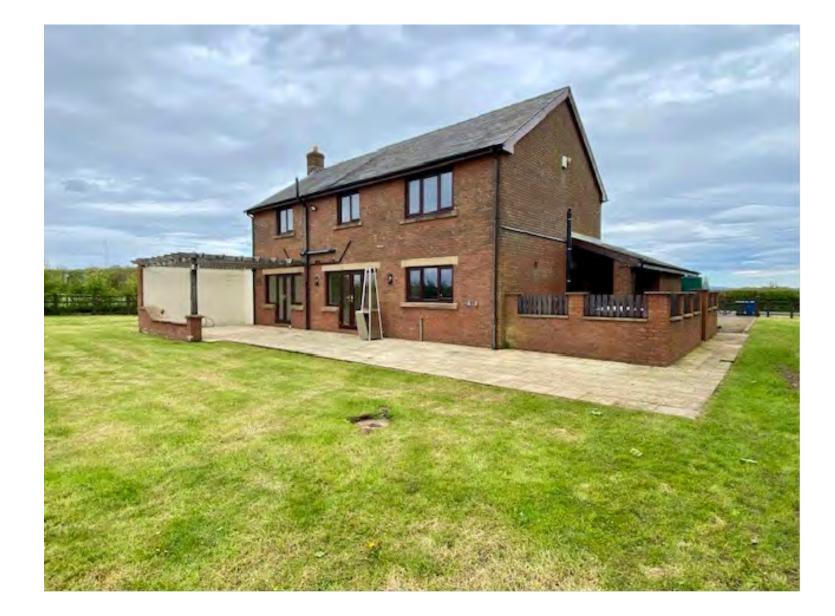

# OUTSIDE

Private gardens to front, side and rear overlooking fields. Extensive flagged patio to rear. Private driveway providing off road car parking and access to integral garage.