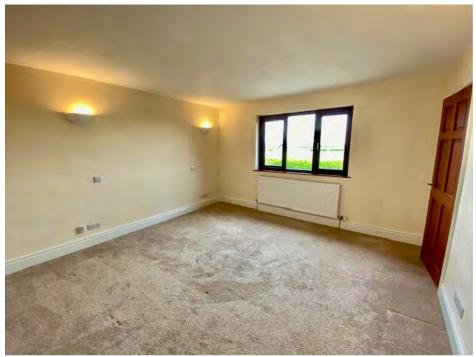

Bedroom 2 3.73m x 3.39m Double bedroom to front.

Bedroom 3 3.73m x 3.36m Double bedroom to rear.

Family Bathroom 3.04m x 2.63m Comprises bath, shower cubicle, low flush WC, wash hand basin. Chrome ladder radiator. Fitted linen cupboard. Integral Double Garage 6m x 5.87m plus 3.42m x 0.93m