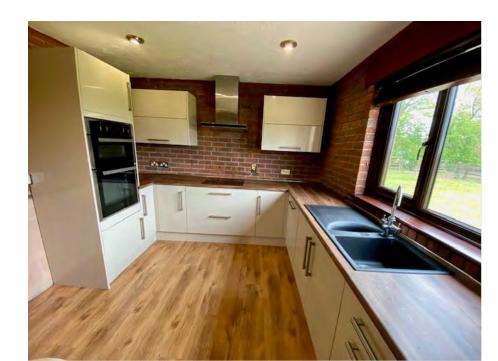

#### Kitchen 3.56m x 3.04m

Full range of fitted base and eye level units laminate worktops with inset 4 ring hob with extractor hood over, 1½ bowl single drainer sink. Integral double oven/grill integral dishwasher.