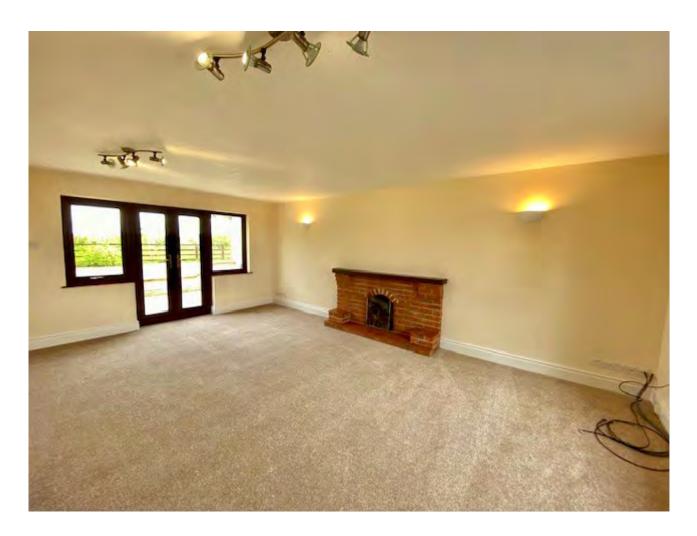

# Ground Floor

Entrance Hallway 5.19m x 2.61m plus 2.19m x 1.05m Stairs first floor. Downstairs WC

Lounge 6.16 m x 3.96 m Open fire. Double opening French doors leading to rear patio.

Sitting Room 3.81m x 3.02m Double French doors leading to rear patio.